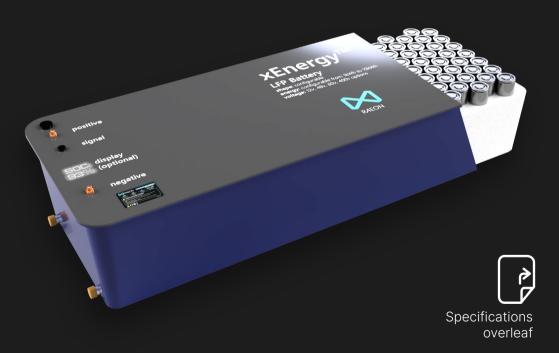

## xEnergy<sup>™</sup> configurable battery module

Leveraging Raeon's reactive fluid technology, our xEnergy approach offers the perfect custom battery solution for marine, ESS, leisure, forklifts and off-highway applications.

Raeon's reactive fluid assembly approach means our batteries are endlessly customisable. Offering 'any shape' flexibility for those confined battery pack spaces and unlocking optimised performance through upgradeable cell performance.

Excellent unit pricing

Upgradeable performance

Dense cell spacing

Applications Marine, ESS, Leisure, Forklifts, Off-Highway **Shape** Configurable Cooling Passive / Cold Plate **Energy** 0.5kWh to 14.4kWh Power Density 300W/Kg to 500W/Kg Energy Density 155Wh/Kg to 170Wh/Kg Output Voltage 12v, 24v, 48v, 60v, 72v, 120v, 360v Capacity Configurable 15Ah > 1500Ah **Cell Technology** LFP 21700 / 32140 / 34145 Communications CAN / RS232 / None