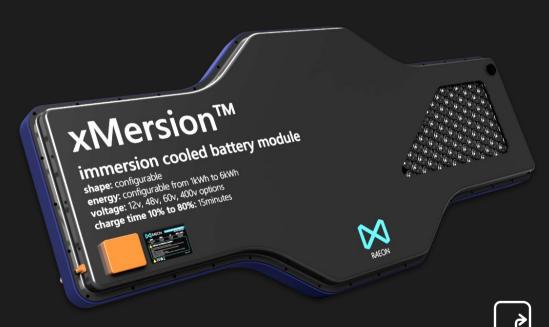

## xMersion™

#### configurable battery module

Leveraging Raeon's reactive fluid technology, our xMersion approach offers the perfect custom battery solution for marine, motorcycle and automotive applications.

Raeon's reactive fluid assembly approach means our batteries are endlessly customisable. Offering 'any shape' flexibility for those confined battery pack spaces and unlocking optimised performance through upgradeable cell performance.

Excellent unit pricing

Upgradeable performance

Dense cell spacing

Applications Marine, Automotive, Motorcycles
Shape Configurable
Cooling Immersion

Energy 0.5kWh to 9.7kWh
Power Density 1500W/Kg to 2300W/Kg
Energy Density 200Wh/Kg to 250Wh/Kg
Output Voltage 12v, 24v, 48v, 60v, 120v, 360v

Capacity Configurable 5Ah > 750Ah

**Cell Technology** NMC 21700

**Communications CAN** 

Want to discuss this product? →