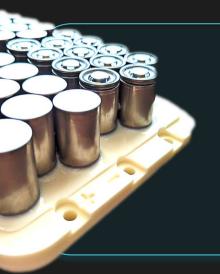

Excellent unit pricing

Upgradeable performance

Dense cell spacing

Applications Marine, Automotive, Motorcycles
Shape Configurable
Cooling Immersion

Energy 0.5kWh to 9.7kWh
Power Density 1500W/Kg to 2300W/Kg
Energy Density 200Wh/Kg to 250Wh/Kg
Output Voltage 12v, 24v, 48v, 60v, 120v, 360v

Capacity Configurable 5Ah > 750Ah

**Cell Technology** NMC 21700

**Communications CAN** 

Want to discuss this product? →