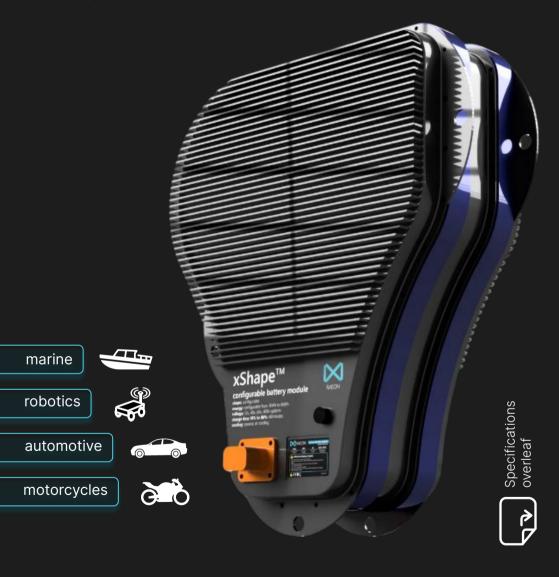

## xShape™

## configurable battery module

Leveraging Raeon's reactive fluid technology, our xShape approach offers the perfect custom battery solution for motorcycles, robotics, marine and automotive applications.

Raeon's reactive fluid assembly approach means our batteries are endlessly customisable. Offering 'any shape' flexibility for those confined battery pack spaces and unlocking optimised performance through upgradeable cell performance.

All of our base products are highly customisable, so feel free to challenge us with your requirements.

Optimised shape

Flexible to change

Minimal tooling cost

Minimal validation costs

Unparalleled lead time

Excellent unit pricing

Upgradeable performance

Dense cell spacing

Applications Motorcycles, Robotics, Marine, Automotive
Shape Configurable
Cooling Passive
Energy 0.5kWh to 9.7kWh
Power Density 430W/Kg to 900W/Kg
Energy Density 210Wh/Kg to 250Wh/Kg
Output Voltage 12v, 24v, 48v, 60v, 120v, 360v
Capacity Configurable 5Ah > 750Ah
Cell Technology NMC/LFP 21700
Communications CAN