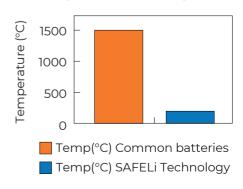

# Common Batteries vs SAFELi Technology

In normal condition, the "Module Penetration test" causes the fire of the complete battery pack.

With the "SAFELi Immersive Technology", fire doesn't propagate to the other modules and smoke generation is limited.

# TEST TEMPERATURE

Notes: Due to product development, some technical specifications might change without prior notice / Some images are for explanatory purposes only