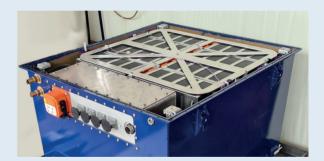

# **Penetration Test**

# Common Batteries vs SAFELi Technology

In normal condition, the "Module Penetration test" causes the fire of the complete battery pack.

With the "SAFELi Immersive Technology", fire doesn't propagate to the other modules and smoke generation is limited.