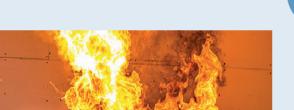

# **Common Batteries**

# Common Batteries vs SAFELi Technology

In normal condition, the "Module Penetration test" causes the fire of the complete battery pack.

With the "SAFELi Immersive Technology", fire doesn't propagate to the other modules and smoke generation is limited.